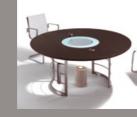

## Garfa System

The Garfa leg system – numerous design possibilities.

4

Laser Design: Jesus Guibelalde

Available in numerous shapes, sizes and heights.

Perfiline Few components – many configurations

> Top 4 A flexible leg system