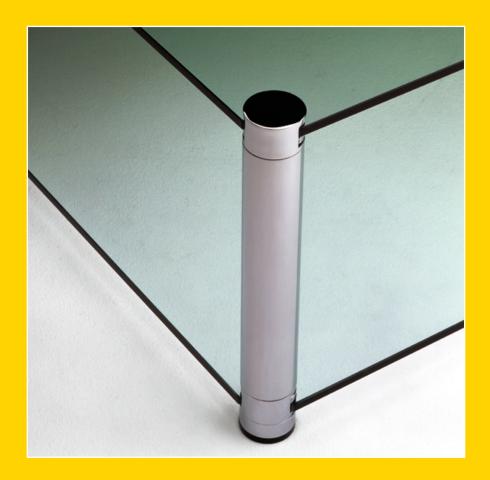

GLASS TABLES

Zon International is a dynamic company, actively involved in the marketing of office, hotel, restaurant and leisure furniture.

Garfa glass tables are available in any size, shape and height. Legs are finished in chrome and standard colours..

## Garfa System

The Garfa leg system – numerous design possibilities.

4

Laser Design: Jesus Guibelalde

Available in numerous shapes, sizes and heights.

Perfiline Few components – many configurations

> Top 4 A flexible leg system