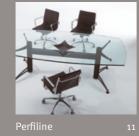

## Garfa System

The Garfa leg system – numerous design possibilities.

4

Laser Design: Jesus Guibelalde

Available in numerous shapes, sizes and heights.

Perfiline Few components – many configurations

> Top 4 A flexible leg system