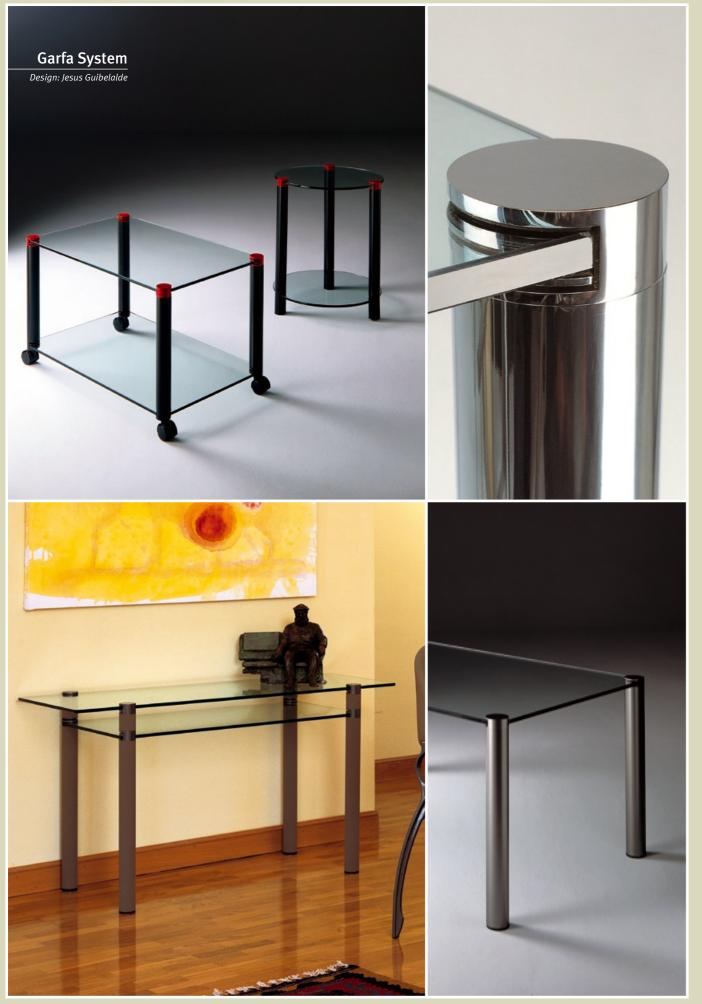

## Garfa System

The Garfa leg system – numerous design possibilities.

4

Laser Design: Jesus Guibelalde

Available in numerous shapes, sizes and heights.

Perfiline Few components – many configurations

> Top 4 A flexible leg system