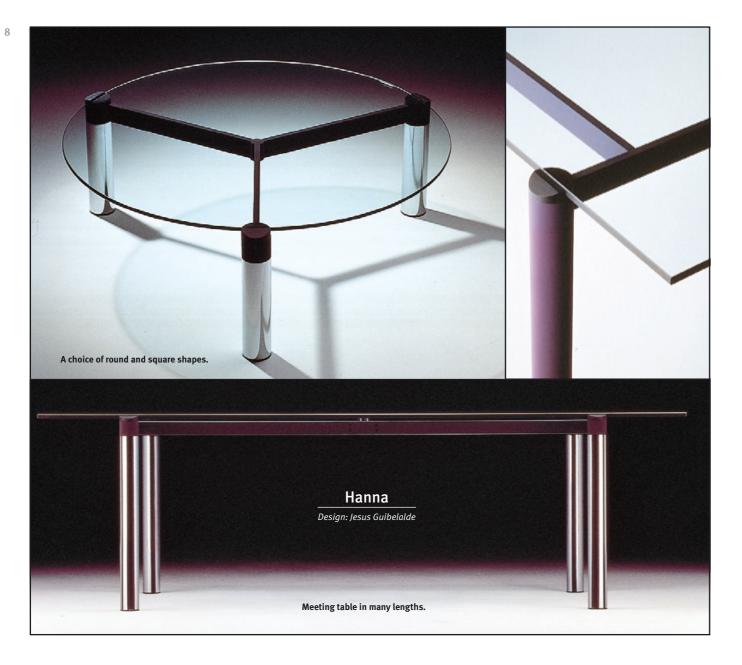

## Garfa System

The Garfa leg system – numerous design possibilities.

4

Laser Design: Jesus Guibelalde

Available in numerous shapes, sizes and heights.

Perfiline Few components – many configurations

> Top 4 A flexible leg system