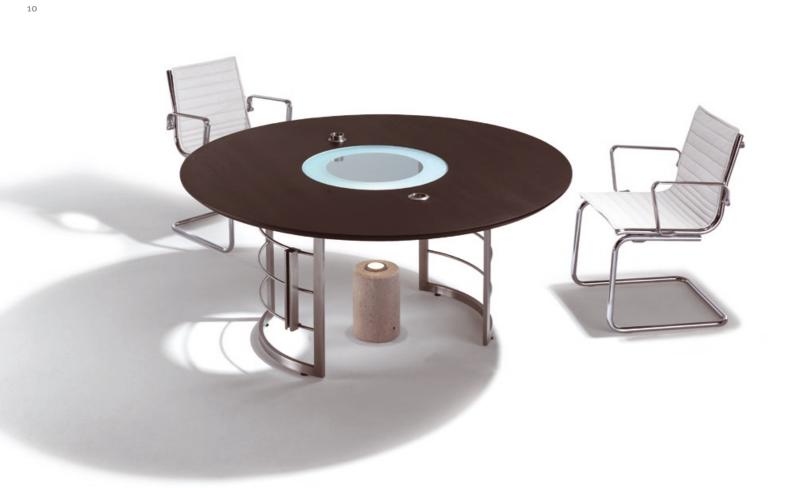

GLASS TABLES

Zon International is a dynamic company, actively involved in the marketing of office, hotel, restaurant and leisure furniture.

Garfa glass tables are available in any size, shape and height. Legs are finished in chrome and standard colours..