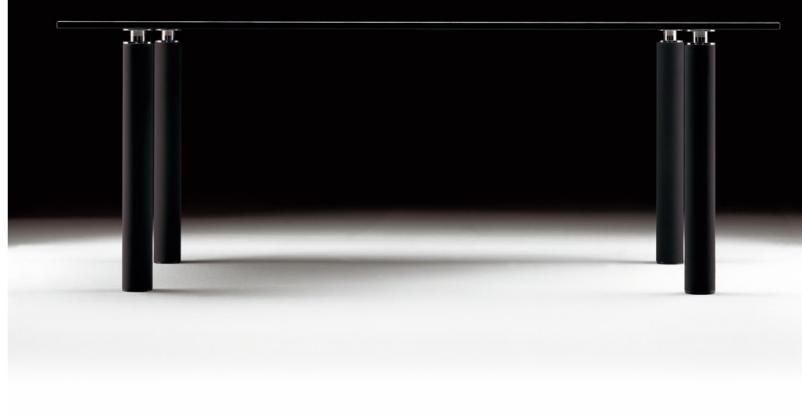

## Garfa System

The Garfa leg system – numerous design possibilities.

4

Laser Design: Jesus Guibelalde

Available in numerous shapes, sizes and heights.

Perfiline Few components – many configurations

> Top 4 A flexible leg system