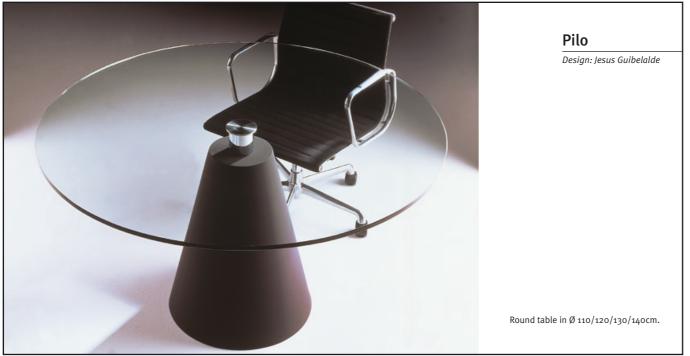

## Garfa System

The Garfa leg system – numerous design possibilities.

4

Laser Design: Jesus Guibelalde

Available in numerous shapes, sizes and heights.

Perfiline Few components – many configurations

> Top 4 A flexible leg system