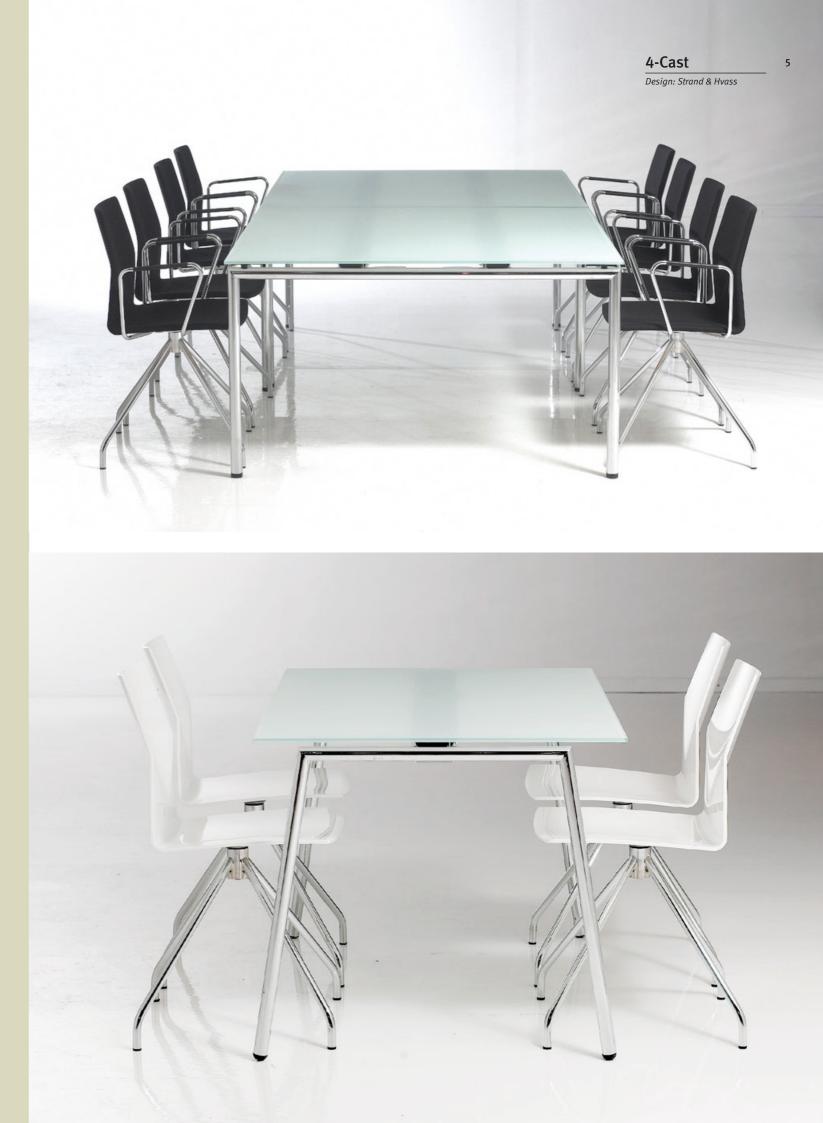

GLASS TABLES



















Zon International is a dynamic company, actively involved in the marketing of office, hotel, restaurant and leisure furniture.

Garfa glass tables are available in any size, shape and height. Legs are finished in chrome and standard colours..

## Garfa System





The Garfa leg system – numerous design possibilities.

4









Laser Design: Jesus Guibelalde





Available in numerous shapes, sizes and heights.







Perfiline Few components – many configurations

> Top 4 A flexible leg system





www.zon.co.uk



Zon International Ltd P O Box 329 Edgware Middlesex HA8 6NH England Tel: 020 8381 1222 Fax: 020 8381 1333 E-Mail: sales@zon.co.uk www.zon.co.uk