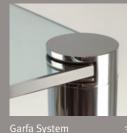

## Garfa System

The Garfa leg system – numerous design possibilities.

4

Laser Design: Jesus Guibelalde

Available in numerous shapes, sizes and heights.

Perfiline Few components – many configurations

> Top 4 A flexible leg system