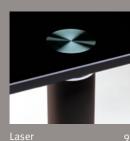

## Garfa System

The Garfa leg system – numerous design possibilities.

4

Laser Design: Jesus Guibelalde

Available in numerous shapes, sizes and heights.

Perfiline Few components – many configurations

> Top 4 A flexible leg system