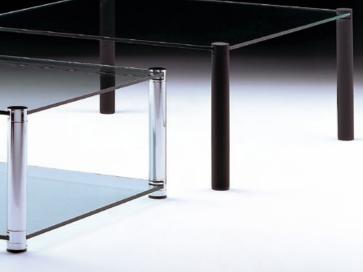

## Garfa System

The Garfa leg system – numerous design possibilities.

4

Laser Design: Jesus Guibelalde

Available in numerous shapes, sizes and heights.

Perfiline Few components – many configurations

> Top 4 A flexible leg system