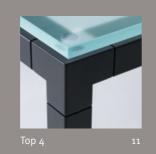

## Garfa System

The Garfa leg system – numerous design possibilities.

4

Laser Design: Jesus Guibelalde

Available in numerous shapes, sizes and heights.

Perfiline Few components – many configurations

> Top 4 A flexible leg system