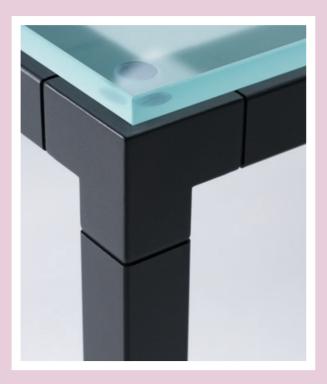

## Garfa System

The Garfa leg system – numerous design possibilities.

4

Laser Design: Jesus Guibelalde

Available in numerous shapes, sizes and heights.

Perfiline Few components – many configurations

> Top 4 A flexible leg system