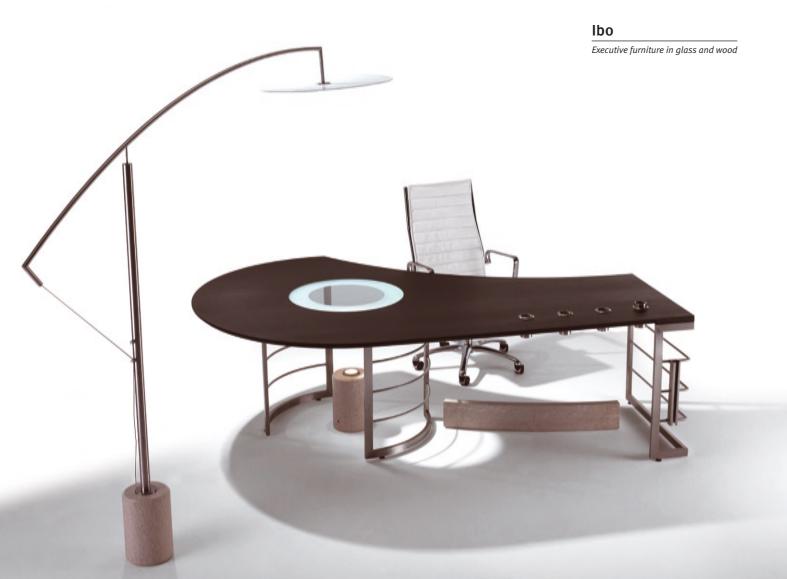

GLASS TABLES

Zon International is a dynamic company, actively involved in the marketing of office, hotel, restaurant and leisure furniture.

Garfa glass tables are available in any size, shape and height. Legs are finished in chrome and standard colours..